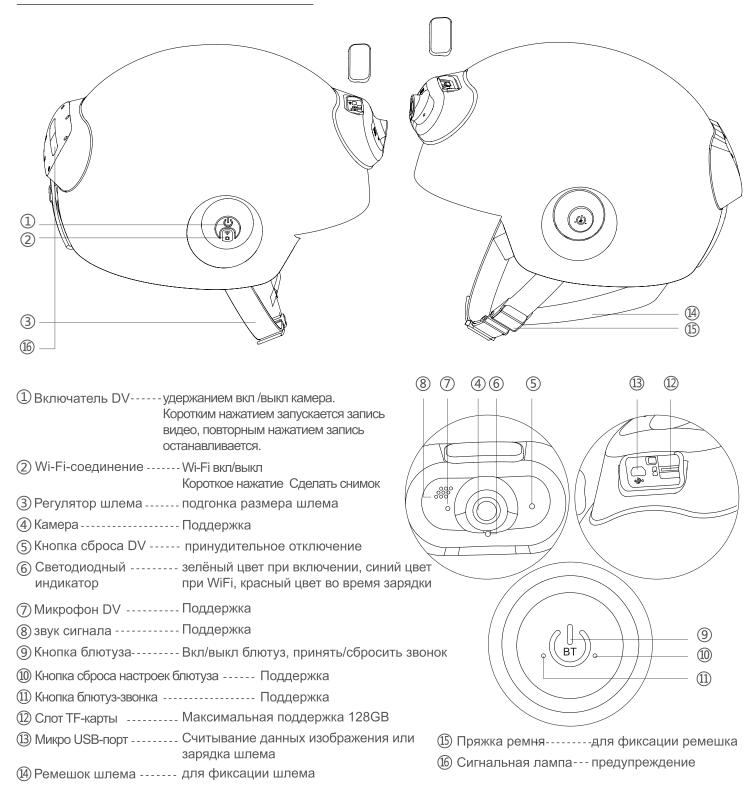

# Соединение DV

Удержание () кнопка включения. Если соединение выполнено успешно, раздастся звуковой сигнал и загорится зелёный индикатор.
Короткое нажатие () для съёмки видео, повторным коротким нажатием съёмка останавливается.

| k |                                                                                                                                                                                                            | Вид сбоку |
|---|------------------------------------------------------------------------------------------------------------------------------------------------------------------------------------------------------------|-----------|
|   |                                                                                                                                                                                                            |           |
| U | Удержание – Вкл/выкл камеру                                                                                                                                                                                |           |
|   | Короткое нажатие - для съёмки видео, повторным коротн<br>нажатием съёмка останавливается.                                                                                                                  | ким       |
|   | Удержание - Вкл/выкл Wi-Fi, подключение приложения<br>(Постоянно горит синий индикатор, если WIFI включён;<br>если WIFI выключен, загорится зелёный индикатор и<br>одновременно раздастся звуковой сигнал) |           |
|   | Короткое нажатие - Сделать снимок                                                                                                                                                                          |           |
|   |                                                                                                                                                                                                            |           |

3.Удерживайте 🛜, чтобы включить Wi-Fi (загорится синий индикатор и одновременно раздастся звуковой сигнал) и подключить приложение.