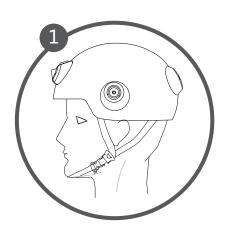

## Как носить шлем

1. При правильном положении шлема он должен закрывать лоб.

2. При неправильном положении шлема лоб открыт.

5

 Разместите центр боковых ремешков под ушами так, чтобы ничего не давило на уши.