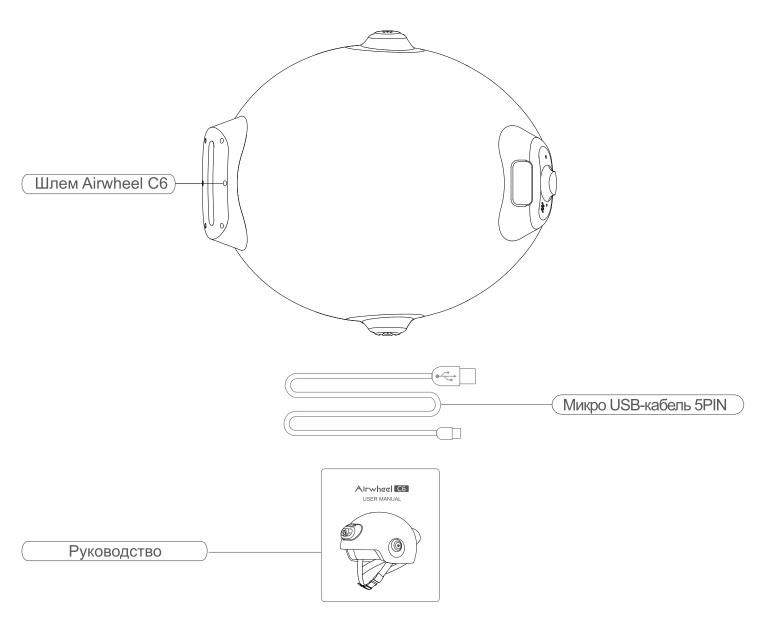

# Проверьте содержимое упаковки

### Содержимое упаковки

| Шлем Airwheel C6      | 1 шт.         | Руководство         | 1 экз.        |
|-----------------------|---------------|---------------------|---------------|
| Микро USB-кабель 5PIN | 1 шт.         | ТF-карта/кард-ридер | Необязательно |
| Козырёк               | Необязательно | Воротник            | Необязательно |