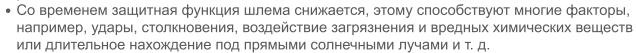

## Как носить шлем

1. При правильном положении шлема он должен закрывать лоб.

2. При неправильном положении шлема лоб открыт.

5

 Разместите центр боковых ремешков под ушами так, чтобы ничего не давило на уши.