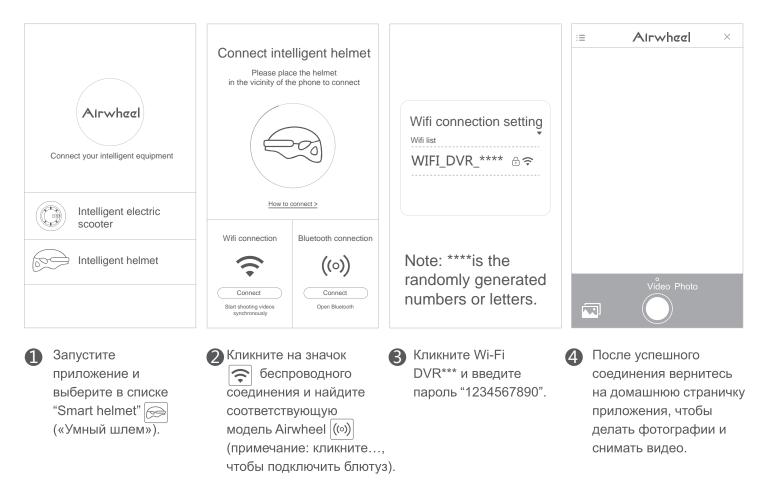

#### Инструкции

- 1. Включите шлем С6, включите на шлеме Wi-Fi и запустите приложение.
- 2. Для соединения выполните следующие действия (пароль: 1234567890).

3. Для получения более подробной информации войдите на официальный сайт Airwheel или позвоните нам.