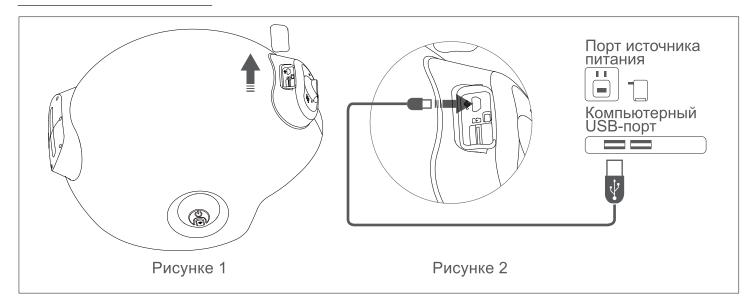

## Использование

Откройте крышку на USB-входе на передней части шлема (как показано на рисунке 1), подсоедините Микро USB-кабель 5PIN к источнику питания (к адаптеру питания или USBпорту компьютера), чтобы зарядить шлем. Что касается первого использования, см. рисунок 2.