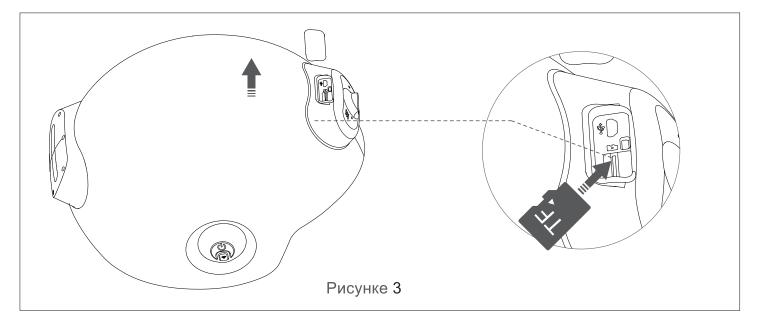

Как показано на рисунке 3, откройте крышку на USB-входе, вставьте TF-карту в направлении стрелки до упора; надавите на TF-карту, чтобы извлечь её. (Примечание: рекомендуется использовать TF-карту со скоростью от 80 мегабайт/сек и классом видео 10+).