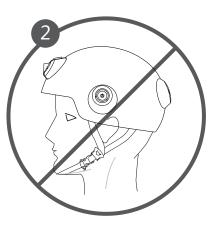

## Как носить шлем

1. При правильном положении шлема он должен закрывать лоб.

2. При неправильном положении шлема лоб открыт.

5

 Разместите центр боковых ремешков под ушами так, чтобы ничего не давило на уши.

6

 Закрепите пряжку и отрегулируйте длину ремешков.

5. Ослабьте или затяните ремни, чтобы Вам было удобно. Закрепите шлем так, чтобы он хорошо сидел на голове и сильно не двигался вперёд-назад или вправо-влево.