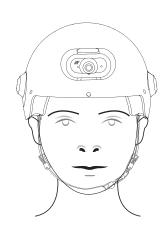

## Как носить шлем

1. При правильном положении шлема он должен закрывать лоб.

2. При неправильном положении шлема лоб открыт.

5

 Разместите центр боковых ремешков под ушами так, чтобы ничего не давило на уши.

6

 Закрепите пряжку и отрегулируйте длину ремешков.

5. Ослабьте или затяните ремни, чтобы Вам было удобно. Закрепите шлем так, чтобы он хорошо сидел на голове и сильно не двигался вперёд-назад или вправо-влево.

 Регулировка выполняется с помощью ослабления или затягивания ремешков.