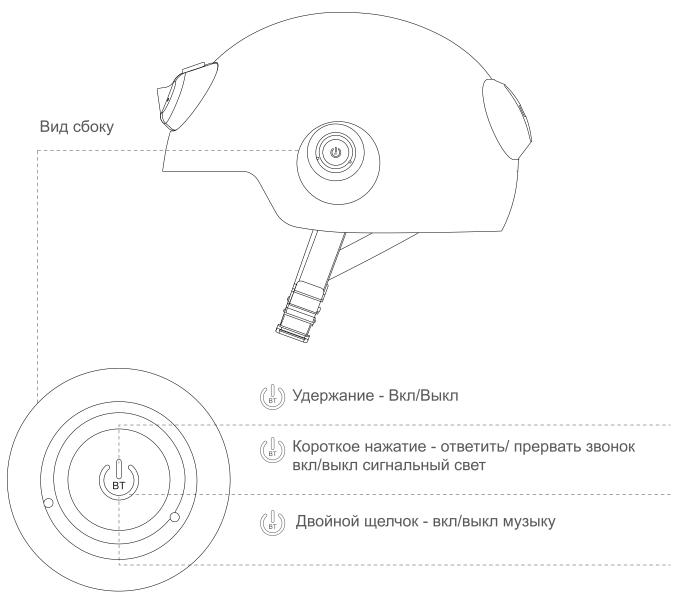

## Блютуз-соединение

1.Нажмите и удерживайте кнопку блютуз (). Если соединение установлено, раздастся звуковой сигнал и замигает синий индикатор.

2.Войдите в настройки телефона, включите блютуз и перейдите на страницу поиска блютузаппаратов, кликните на С6, чтобы выполнить соединение, при успешном подключении замигает синий индикатор.

3. После успешного подключения коротко нажмите кнопку ( , если нужно принять входящий вызов или прервать звонок.

3.Удерживайте 🛜, чтобы включить Wi-Fi (загорится синий индикатор и одновременно раздастся звуковой сигнал) и подключить приложение.