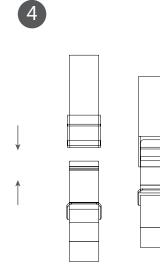

# Другие функциональные инструкции

завершить установку

(рисунок 12).

Козырёк необязательный Установка: Ð) (Рисунок 4) извлеките D) козырёк, совместите 0 фиксирующую кнопку козырька со шлемом (рисунок 5) и нажмите кнопку, чтобы выполнить установку (рисунок 6). Рисунок 04 Рисунок 05 Рисунок 06 Воротник необязательный • Установка: (рисунок 7) извлеките воротник, совместите молнию воротника и шлема (рисунок 8) и застегните, чтобы завершить установку (рисунок 9). Рисунок 07 Рисунок 08 Рисунок 09 • Батарея Замените батарею: (рисунок 10) Открутите винты на отсеке и винт н а крышке батареи против часовой стрелки, вставьте в отсек батарею (рисунок 11) и закрутите винты по часовой стрелке, чтобы Рисунок 10 Рисунок 11 Рисунок 12